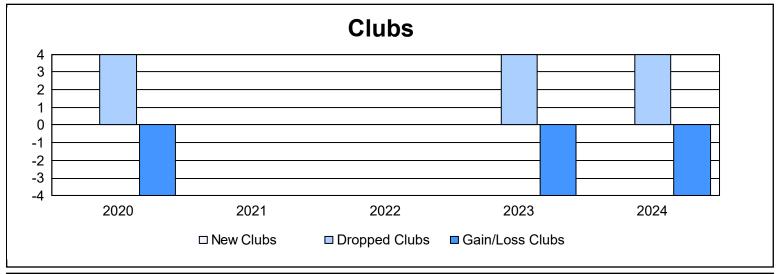

District 17 K

As of June 2024 Cumulative

| Year      | New<br>Clubs | Dropped<br>Clubs | Gain/<br>Loss<br>Clubs | New<br>Members | Charter<br>Members | Reinstate<br>Members | Transfer<br>Members | Total<br>Member<br>Added | Total<br>Members<br>Dropped | Gain/<br>Loss<br>Members |
|-----------|--------------|------------------|------------------------|----------------|--------------------|----------------------|---------------------|--------------------------|-----------------------------|--------------------------|
| 2019-2020 | 0            | 4                | -4                     | 64             | 0                  | 10                   | 2                   | 76                       | 152                         | -76                      |
| 2020-2021 | 0            | 0                | 0                      | 96             | 0                  | 2                    | 3                   | 101                      | 128                         | -27                      |
| 2021-2022 | 0            | 0                | 0                      | 119            | 0                  | 2                    | 3                   | 124                      | 155                         | -31                      |
| 2022-2023 | 0            | 4                | -4                     | 124            | 0                  | 4                    | 5                   | 133                      | 176                         | -43                      |
| 2023-2024 | 0            | 4                | -4                     | 72             | 0                  | 1                    | 3                   | 76                       | 156                         | -80                      |
| Average   | 0            | 2                | -2                     | 95             | 0                  | 4                    | 3                   | 102                      | 153                         | -51                      |